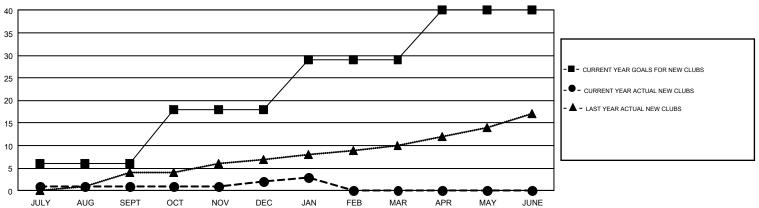

## GMT MONTHLY MEMBERSHIP PROGRESS REPORT

Results as of: 1/31/2018

GMT Constitutional Area 1, Group C

GMT: STEVE ANTON

REPORT DOES NOT INCLUDE CLUBS IN UNDISTRICTED AREAS.

|               | Clu           | ıbs          |               | Members               |                           |                         |                                                    |  |
|---------------|---------------|--------------|---------------|-----------------------|---------------------------|-------------------------|----------------------------------------------------|--|
|               | RESULTS FO    | PR 2017-2018 |               | RESULTS FOR 2017-2018 |                           |                         |                                                    |  |
| QUARTER       | NEW CLUB GOAL | NEW CLUBS    | DROPPED CLUBS | QUARTER               | MEMBER GROWTH NET<br>GOAL | MEMBER GROWTH<br>ACTUAL | DROPPED<br>MEMBERS ACTUAL<br>(including transfers) |  |
| JULY/AUG/SEPT | 6             | 1            | 8             | JULY/AUG/SEPT         | 243                       | 796                     | 1,357                                              |  |
| OCT/NOV/DEC   | 12            | 1            | 21            | OCT/NOV/DEC           | 261                       | 864                     | 1,251                                              |  |
| JAN/FEB/MAR   | 11            | 1            | 6             | JAN/FEB/MAR           | 362                       | 323                     | 462                                                |  |
| APR/MAY/JUNE  | 11            | 0            | 0             | APR/MAY/JUNE          | 206                       | 0                       | 0                                                  |  |