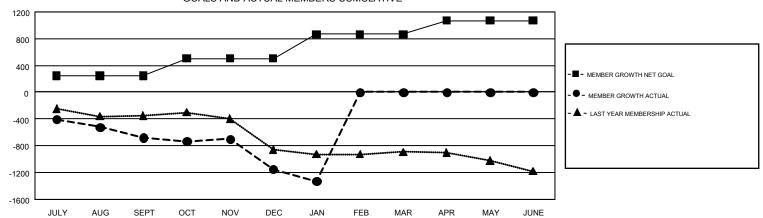

## GMT MONTHLY MEMBERSHIP PROGRESS REPORT

Results as of: 1/31/2018

GMT Constitutional Area 1, Group C

GMT: STEVE ANTON

REPORT DOES NOT INCLUDE CLUBS IN UNDISTRICTED AREAS.

|               | Clu           | ıbs          |               | Members               |                           |                         |                                                    |  |
|---------------|---------------|--------------|---------------|-----------------------|---------------------------|-------------------------|----------------------------------------------------|--|
|               | RESULTS FO    | PR 2017-2018 |               | RESULTS FOR 2017-2018 |                           |                         |                                                    |  |
| QUARTER       | NEW CLUB GOAL | NEW CLUBS    | DROPPED CLUBS | QUARTER               | MEMBER GROWTH NET<br>GOAL | MEMBER GROWTH<br>ACTUAL | DROPPED<br>MEMBERS ACTUAL<br>(including transfers) |  |
| JULY/AUG/SEPT | 6             | 1            | 8             | JULY/AUG/SEPT         | 243                       | 796                     | 1,357                                              |  |
| OCT/NOV/DEC   | 12            | 1            | 21            | OCT/NOV/DEC           | 261                       | 864                     | 1,251                                              |  |
| JAN/FEB/MAR   | 11            | 1            | 6             | JAN/FEB/MAR           | 362                       | 323                     | 462                                                |  |
| APR/MAY/JUNE  | 11            | 0            | 0             | APR/MAY/JUNE          | 206                       | 0                       | 0                                                  |  |